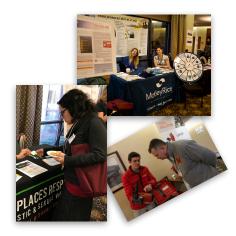

## **Conference Description**

The National Conference on Worker Safety and Health (#COSHCON18) is the only national conference of its kind in the country. We provide a unique opportunity to reach a targeted audience in an intimate setting that offers exhibitors one-on-one contact with attendees. Event exhibits are a valuable promotional tool and benefit your company with: targeted face-to-face marketing; image building opportunities; increased exposure within the field; networking; and visibility in our widely circulated program book.

## Audience

#COSHCON18 draws a distinct, bi-lingual audience of approximately 300 working people, academics, government agencies (OSHA, CDC, NIOSH, etc.), union members and leadership, workplace safety advocates, young and veteran academic, public health and legal professionals and occupational health and safety consultants - all of whom are motivated to implement strategies for the highest levels of workplace protections.